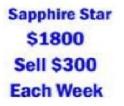

# STAR CONSULTANT CONTEST

Ruby Star \$2400 Sell \$400 Each Week

Diamond Star \$3000 Sell \$500 Each Week

**Emerald Star** 

\$3600

Sell \$600

Each Week

Pearl Star \$4800 Sell \$800 Each Week