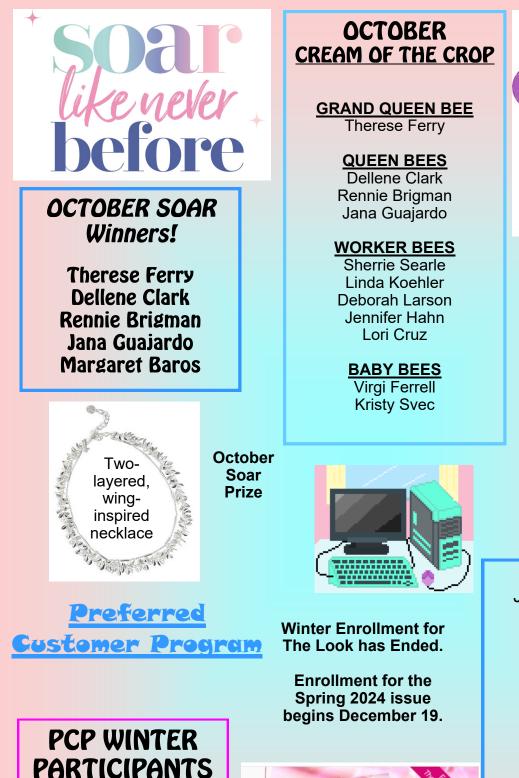

## Cream of the Crop

for a \$250 wholesale order or more each month the PRIZE will be Gift Cards to collect or redeem immediately!

#### The CREAM of the CROP

Grand Queen Bees \$1,000. wholesale or more – Beautiful Jewelry from Mary Kay Inc. + surPrize!

Queen Bees \$600 wholesale or more – Beautiful designer jewelry from MK Inc

Worker Bees \$400 wholesale or more

Baby Bees \$250 wholesale or more.

All Cream of the Crop Consultants are entered into 2 drawings for the month!! Name goes in for orders placed by the 15<sup>th</sup> of the month. Name gets to stay in the drawing for the end of the month drawing!