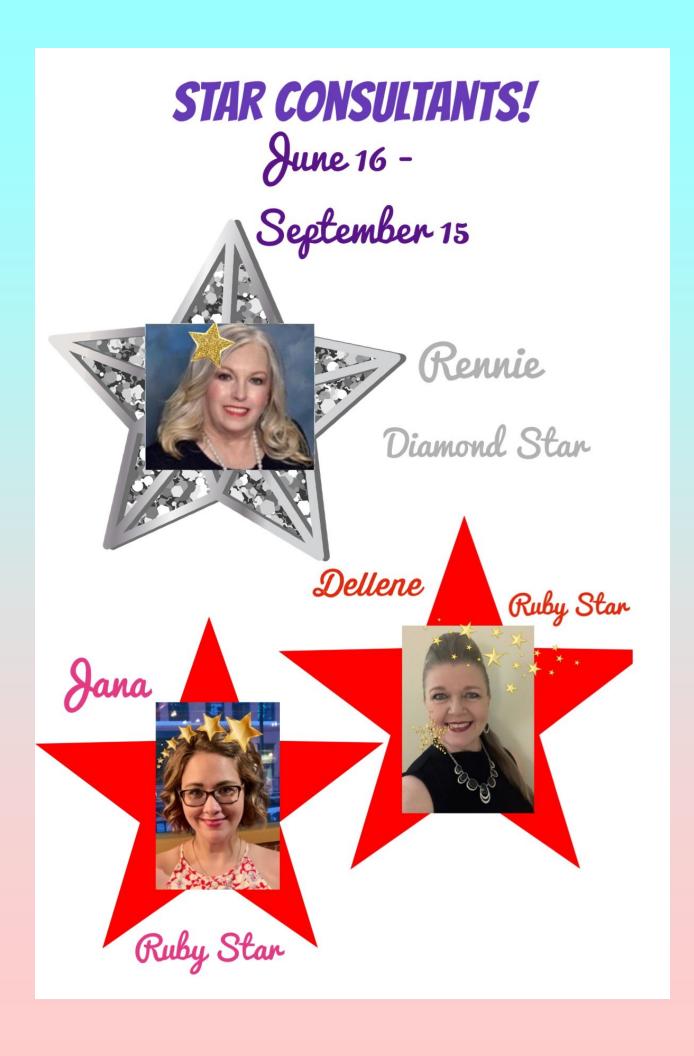

# STAR CONSULTANT CONTEST

\$1800 Sell \$300 Each Week

\$2400 Sell \$400 Each Week

\$3000 Sell \$500 Each Week

**Emerald Star** 

\$3600 Sell \$600 Each Week

\$4800 Sell \$800 Each Week

QUARTER ENDING 9/15/23

QUARTER ENDING 12/15/23

QUARTER ENDING 3/15/24

QUARTER ENDING 6/15/24

ALL STAR
CONSULTANTS
WILL RECEIVE
\$20 SPA/PAMPER
GIFT CARD.

ACHIEVE STAR
CONSULTANT ALL
4 QUARTERS AND
RECEIVE A \$20
SP/PAMPER GIFT
CARD!